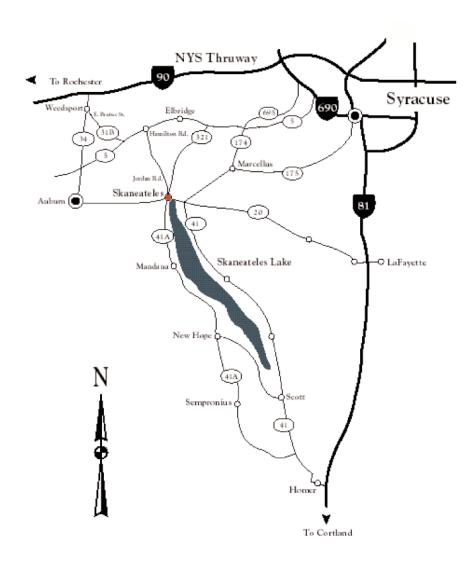

## **Directions to Skaneateles**

## **From Syracuse**

Take Rt. 690 West to Rt. 5 West to the four-way intersection of Rt. 321 (traffic light). Turn left onto Rt. 321 and continue into downtown Skaneateles.

## From the Thruway (East or West)

Take exit 40, the Weedsport exit. Turn right out of the exit heading towards the village. At the second traffic light, turn left onto East Brutus Street (Rt. 31B). Drive several miles to the end where you will turn left onto Route 5. There will be a four-way intersection with a traffic light. Turn right onto Hamilton Road and continue into Skaneateles. Hamilton Road will become Jordan Road. Follow Jordan Road into downtown Skaneateles.

## **From Cortland**

Take Rt. 81 North to exit 12, the Homer exit. At the end of the exit, turn right onto Rt. 281. At the next traffic light turn left onto Rt. 41 North. Stay on Rt. 41 North for approximately 26 miles. At traffic light, turn left onto Genesee Street into dowtown Skaneateles.